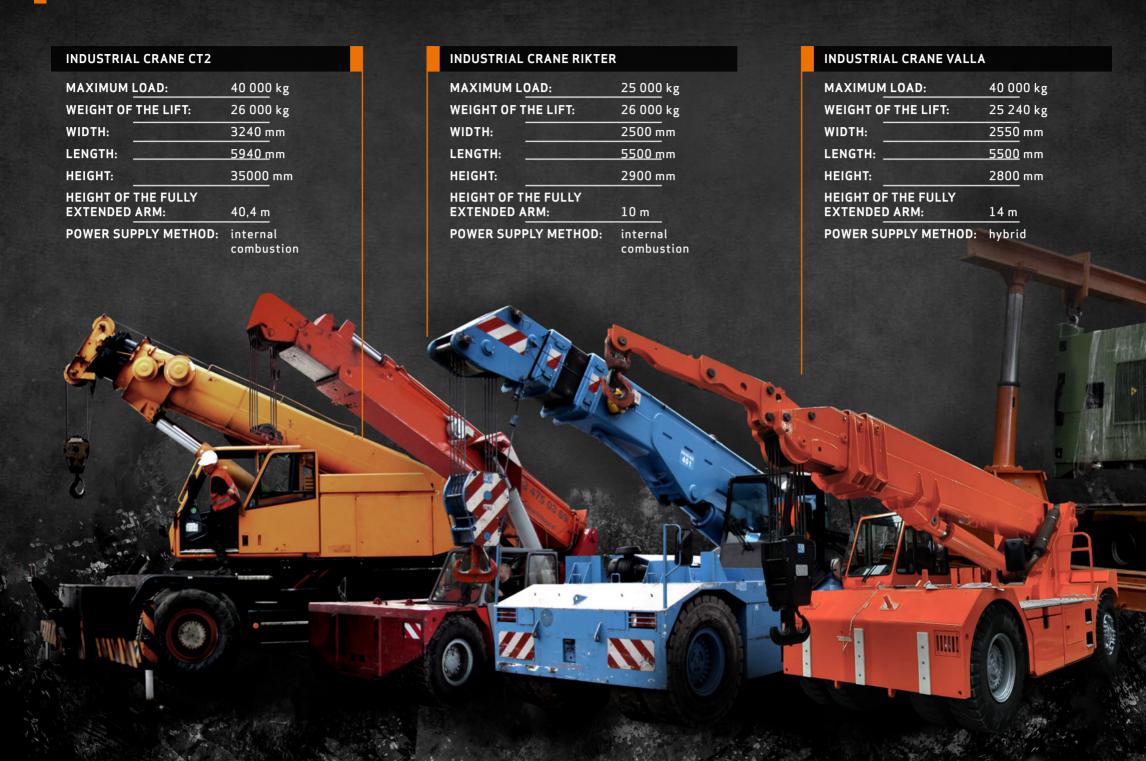

ons of industrial plants
- Assembly and disassembly of machines and devices
- Domestic and abroad transport of machinery
- Modernization of technological lines
- Production and assembly of steel structures
- Industrial automatics

- Industrial installations:
  - Ventilation
  - Air conditioning
  - Pneumatics
  - Hydraulics
  - Automatics

- Crane appliances:
  - Assembly and disassembly of cranes and lifting devices
  - Assembly and disassembly of cranes
  - Maintenance works
  - Survey
  - Breakdowns
  - Renovation
  - Maintenance of machines, devices
  - Ongoing periodic repairs
  - Registration of devices in UDT

- Machining 3D milling
- Machine-breaking
- Machine scrapping
- Assembly of:
  - Ventilation systems
  - Process lines
  - Welding robots
  - Roll conveyors

## MACHINE PARK









## REFERENCES



































B/S/H/



marpol









































- CF GOMMA SP. Z 0.0.
- SIGIT SP. Z 0.0
- MARPOL SP. Z 0.0.
- BPBP
- TI AUTOMOTIVE
- PROMA POLAND SP. Z 0.0.
- LOWARA VOGEL ITT
- MAGNETI MARELLI SUSPENSIONS SYSTEMS SP. Z 0.0.
- ZT KAZIMIERUK
- YAMAZAKI MAZAK CENTRAL EUROPE SP. Z O.O.
- DIE TECH SP Z 0.0.
- BUMECH S.A.
- FORMPOL SP. Z 0.0.
- FIAT AUTO POLAND

- KLUDI
- RTA
- TAKATA PETRI
- RIETER AUTOMOTIVE
- LUBAWA S.A.
- PMO KOMEX obecnie ARCELORMITTAL
- ENERGY AUTOMOTIVE
- GE POWER CONTROLS
- MAN BUS
- ŻYWIEC ZDRÓJ
- DELPHI
- RYFAMA
- TECNOIMPIANTI
- TRW
- YAMADA

- ISUZU
- JELCZ KOMPONENTY
- HUHTAMAKI
- BEFARED
- SILA POLAND
- ATLASCOPCO
- ZEMAN HDF
- ANDRYCHOWSKA FABRYKA MASZYN
- GEORG FISCHER AUTOMOBILGUSS
- NEGRI BOSSI